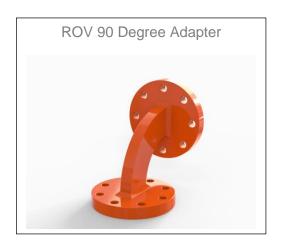

## **ROV Tooling 45 Degree Adapter**



## **Specifications**

Type: ROV Adapter

Model: 45 Degree Adapter Part.No: ES102-DRW-0105

Material: 316L or Super Duplex Stainless Steel

Certificates: 3.1 Material Certificate

Design Code: N/A

Fabrication Code: NORSOK M-101

Weight in Air: 0.6 kg
Weight in Water: 0.5 kg

Dimensions: W = 70 mm, H = 70 mm

Bolt Interface: 6.5mm hole for M6, PCD of 56mm

Tooling Interface: Ø70mm flanged standard, other on request

Coating System: NORSOK M-501 System 7

Color: RAL 2004 as standard, other on request

Load Capacity: As requested

Send your RFQ to <a href="mailto:support@esubsea.com">support@esubsea.com</a>



## **Other ROV Tooling Products**