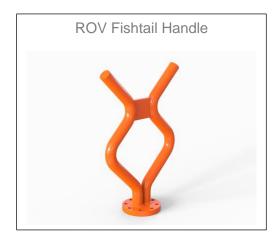

## **ROV Tooling 45 Degree Adapter**



## **Specifications**

Type: ROV Adapter

Model: 45 Degree Adapter Part.No: ES102-DRW-0105

Material: 316L or Super Duplex Stainless Steel

Certificates: 3.1 Material Certificate

Design Code: N/A

Fabrication Code: NORSOK M-101

Weight in Air: 0.6 kg
Weight in Water: 0.5 kg

Dimensions: W = 70 mm, H = 70 mm

Bolt Interface: 6.5mm hole for M6, PCD of 56mm

Tooling Interface: Ø70mm flanged standard, other on request

Coating System: NORSOK M-501 System 7

Color: RAL 2004 as standard, other on request

Load Capacity: As requested

Send your RFQ to <a href="mailto:support@esubsea.com">support@esubsea.com</a>



## **Other ROV Tooling Products**