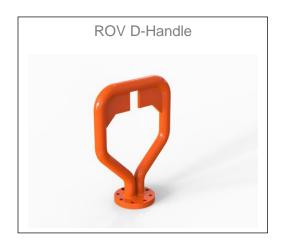

## **ROV Tooling 45 Degree Adapter**



## **Specifications**

Type: ROV Adapter

Model: 45 Degree Adapter Part.No: ES102-DRW-0105

Material: 316L or Super Duplex Stainless Steel

Certificates: 3.1 Material Certificate

Design Code: N/A

Fabrication Code: NORSOK M-101

Weight in Air: 0.6 kg
Weight in Water: 0.5 kg

Dimensions: W = 70 mm, H = 70 mm

Bolt Interface: 6.5mm hole for M6, PCD of 56mm

Tooling Interface: Ø70mm flanged standard, other on request

Coating System: NORSOK M-501 System 7

Color: RAL 2004 as standard, other on request

Load Capacity: As requested

Send your RFQ to <a href="mailto:support@esubsea.com">support@esubsea.com</a>



## **Other ROV Tooling Products**