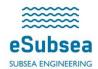

## **ROV Tooling 45 Degree Adapter**

## **Specifications**

Type: ROV Adapter

Model: 45 Degree Adapter Part.No: ES102-DRW-0105

Material: 316L or Super Duplex Stainless Steel

Certificates: 3.1 Material Certificate

Design Code: N/A

Fabrication Code: NORSOK M-101

Weight in Air: 0.6 kg
Weight in Water: 0.5 kg

Dimensions: W = 70 mm, H = 70 mm

Bolt Interface: 6.5mm hole for M6, PCD of 56mm

Tooling Interface: Ø70mm flanged standard, other on request

Coating System: NORSOK M-501 System 7

Color: RAL 2004 as standard, other on request

Load Capacity: As requested

Send your RFQ to <a href="mailto:support@esubsea.com">support@esubsea.com</a>