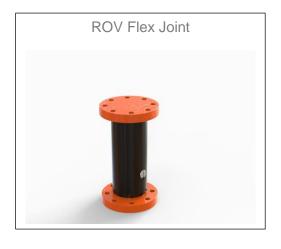

## **ROV Tooling 45 Degree Adapter**



## **Specifications**

Type: ROV Adapter

Model: 45 Degree Adapter Part.No: ES102-DRW-0105

Material: 316L or Super Duplex Stainless Steel

Certificates: 3.1 Material Certificate

Design Code: N/A

Fabrication Code: NORSOK M-101

Weight in Air: 0.6 kg
Weight in Water: 0.5 kg

Dimensions: W = 70 mm, H = 70 mm

Bolt Interface: 6.5mm hole for M6, PCD of 56mm

Tooling Interface: Ø70mm flanged standard, other on request

Coating System: NORSOK M-501 System 7

Color: RAL 2004 as standard, other on request

Load Capacity: As requested

Send your RFQ to <a href="mailto:support@esubsea.com">support@esubsea.com</a>



## **Other ROV Tooling Products**