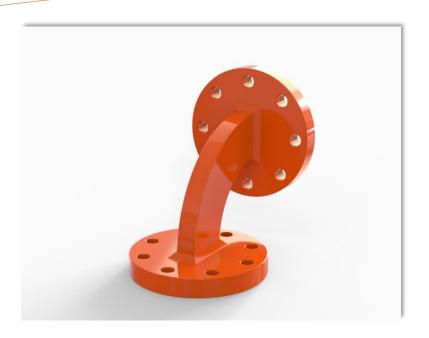

## **ROV Tooling 90 Degree Adapter**

## **Specifications**

Type: ROV Adapter

Model: 90 Degree Adapter Part.No: ES102-DRW-0106

Material: 316L or Super Duplex Stainless Steel

Certificates: 3.1 Material Certificate

Design Code: N/A

Fabrication Code: NORSOK M-101

Weight in Air: 0.7 kg
Weight in Water: 0.6 kg

Dimensions: W = 70 mm, H = 100 mm

Bolt Interface: 6.5mm hole for M6, PCD of 56mm

Tooling Interface: Ø70mm flanged standard, other on request

Coating System: NORSOK M-501 System 7

Color: RAL 2004 as standard, other on request

Load Capacity: As requested

Send your RFQ to <a href="mailto:support@esubsea.com">support@esubsea.com</a>