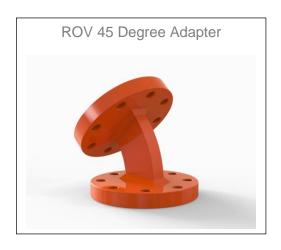

## **ROV Tooling 90 Degree Adapter**



## **Specifications**

Type: ROV Adapter

Model: 90 Degree Adapter Part.No: ES102-DRW-0106

Material: 316L or Super Duplex Stainless Steel

Certificates: 3.1 Material Certificate

Design Code: N/A

Fabrication Code: NORSOK M-101

Weight in Air: 0.7 kg
Weight in Water: 0.6 kg

Dimensions: W = 70 mm, H = 100 mm

Bolt Interface: 6.5mm hole for M6, PCD of 56mm

Tooling Interface: Ø70mm flanged standard, other on request

Coating System: NORSOK M-501 System 7

Color: RAL 2004 as standard, other on request

Load Capacity: As requested

Send your RFQ to <a href="mailto:support@esubsea.com">support@esubsea.com</a>



## **Other ROV Tooling Products**