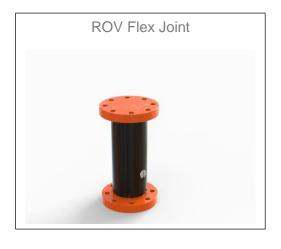

## **ROV Tooling 90 Degree Adapter**



## **Specifications**

Type: ROV Adapter

Model: 90 Degree Adapter Part.No: ES102-DRW-0106

Material: 316L or Super Duplex Stainless Steel

Certificates: 3.1 Material Certificate

Design Code: N/A

Fabrication Code: NORSOK M-101

Weight in Air: 0.7 kg
Weight in Water: 0.6 kg

Dimensions: W = 70 mm, H = 100 mm

Bolt Interface: 6.5mm hole for M6, PCD of 56mm

Tooling Interface: Ø70mm flanged standard, other on request

Coating System: NORSOK M-501 System 7

Color: RAL 2004 as standard, other on request

Load Capacity: As requested

Send your RFQ to <a href="mailto:support@esubsea.com">support@esubsea.com</a>



## **Other ROV Tooling Products**