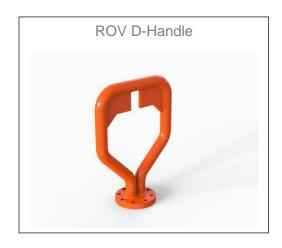

## **ROV Tooling 90 Degree Adapter**



## **Specifications**

Type: ROV Adapter

Model: 90 Degree Adapter Part.No: ES102-DRW-0106

Material: 316L or Super Duplex Stainless Steel

Certificates: 3.1 Material Certificate

Design Code: N/A

Fabrication Code: NORSOK M-101

Weight in Air: 0.7 kg
Weight in Water: 0.6 kg

Dimensions: W = 70 mm, H = 100 mm

Bolt Interface: 6.5mm hole for M6, PCD of 56mm

Tooling Interface: Ø70mm flanged standard, other on request

Coating System: NORSOK M-501 System 7

Color: RAL 2004 as standard, other on request

Load Capacity: As requested

Send your RFQ to <a href="mailto:support@esubsea.com">support@esubsea.com</a>



## **Other ROV Tooling Products**