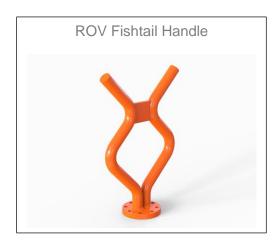

## **ROV Tooling 90 Degree Adapter**



## **Specifications**

Type: ROV Adapter

Model: 90 Degree Adapter Part.No: ES102-DRW-0106

Material: 316L or Super Duplex Stainless Steel

Certificates: 3.1 Material Certificate

Design Code: N/A

Fabrication Code: NORSOK M-101

Weight in Air: 0.7 kg
Weight in Water: 0.6 kg

Dimensions: W = 70 mm, H = 100 mm

Bolt Interface: 6.5mm hole for M6, PCD of 56mm

Tooling Interface: Ø70mm flanged standard, other on request

Coating System: NORSOK M-501 System 7

Color: RAL 2004 as standard, other on request

Load Capacity: As requested

Send your RFQ to <a href="mailto:support@esubsea.com">support@esubsea.com</a>



## **Other ROV Tooling Products**