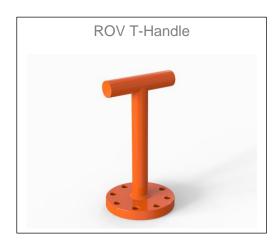

## **ROV Tooling 90 Degree Adapter**



## **Specifications**

Type: ROV Adapter

Model: 90 Degree Adapter Part.No: ES102-DRW-0106

Material: 316L or Super Duplex Stainless Steel

Certificates: 3.1 Material Certificate

Design Code: N/A

Fabrication Code: NORSOK M-101

Weight in Air: 0.7 kg
Weight in Water: 0.6 kg

Dimensions: W = 70 mm, H = 100 mm

Bolt Interface: 6.5mm hole for M6, PCD of 56mm

Tooling Interface: Ø70mm flanged standard, other on request

Coating System: NORSOK M-501 System 7

Color: RAL 2004 as standard, other on request

Load Capacity: As requested

Send your RFQ to <a href="mailto:support@esubsea.com">support@esubsea.com</a>



## **Other ROV Tooling Products**