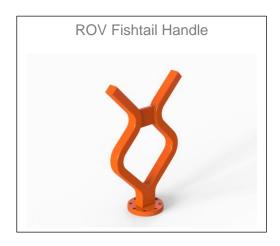

## **ROV Tooling D-Handle**



## **Specifications**

Type: ROV Handle Model: D-Handle

Part.No: ES102-DRW-0101
Material: Duplex Stainless Steel
Certificates: 3.1 Material Certificate
Design Code: API 17H and ISO13628-8

Fabrication Code: NORSOK M-101

Weight in Air: 1.6 kg Weight in Water: 1.4 kg

Dimensions: W = 155mm, H = 215mm,  $\emptyset 19$ mm Bolt Interface: 6.6mm hole for M6, PCD of 56mm

Tooling Interface: Ø70mm flanged standard, other on request

Coating System: NORSOK M-501 System 7

Color: RAL 2004 as standard, other on request

Load Capacity: 300 Nm torque

Send your RFQ to <a href="mailto:support@esubsea.com">support@esubsea.com</a>



## **Other ROV Tooling Products**