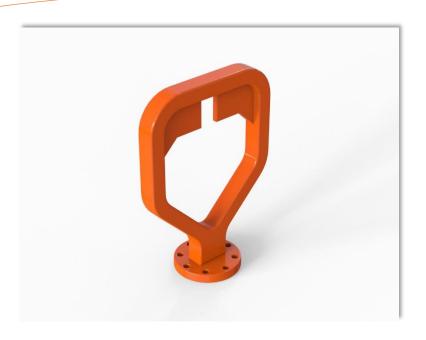

## **ROV Tooling D-Handle**

## **Specifications**

Type: ROV Handle Model: D-Handle

Part.No: ES102-DRW-0101
Material: Duplex Stainless Steel
Certificates: 3.1 Material Certificate
Design Code: API 17H and ISO13628-8

Fabrication Code: NORSOK M-101

Weight in Air: 1.6 kg Weight in Water: 1.4 kg

Dimensions: W = 155mm, H = 215mm,  $\emptyset 19$ mm Bolt Interface: 6.6mm hole for M6, PCD of 56mm

Tooling Interface: Ø70mm flanged standard, other on request

Coating System: NORSOK M-501 System 7

Color: RAL 2004 as standard, other on request

Load Capacity: 300 Nm torque

Send your RFQ to <a href="mailto:support@esubsea.com">support@esubsea.com</a>