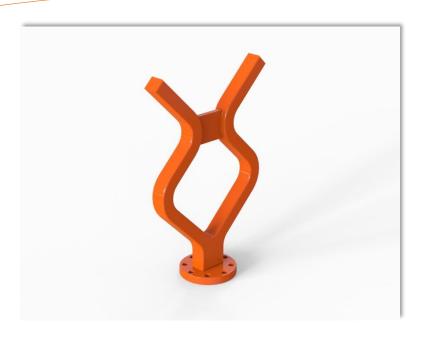

## **ROV Tooling Fishtail Handle**

## **Specifications**

Type: ROV Handle

Model: Fishtail Handle

Part.No: ES102-DRW-0104

Material: Duplex Stainless Steel

Certificates: 3.1 Material Certificate

Design Code: API 17H and ISO13628-8

Fabrication Code: NORSOK M-101

Weight in Air: 1.7 kg
Weight in Water: 1.5 kg

Dimensions:  $W = 175 \text{mm}, H = 260 \text{mm}, \emptyset 19 \text{mm}$ Bolt Interface: 6.6mm hole for M6, PCD of 56mm

Tooling Interface: Ø70mm flanged standard, other on request

Coating System: NORSOK M-501 System 7

Color: RAL 2004 as standard, other on request

Load Capacity: 300 Nm torque

Send your RFQ to <a href="mailto:support@esubsea.com">support@esubsea.com</a>