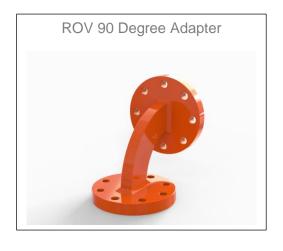

## **ROV Tooling Flex Joint**



## **Specifications**

Type: ROV Flex Joint
Model: Standard Flanged
Part.No: ES102-DRW-0107

Material: 316L or Super Duplex Stainless Steel, Neoprene

Certificates: 3.1 Material Certificate

Design: Universal Joint, 45 degree bend in two axis

Fabrication Code: NORSOK M-101

Weight in Air: 1.6 kg Weight in Water: 1.4 kg

Dimensions: W = 70mm, H = 125mm

Bolt Interface: 6.5mm hole for M6, PCD of 56mm

Tooling Interface: Ø70mm flanged standard, other on request

Coating System: NORSOK M-501 System 7

Color: RAL 2004 as standard, other on request

Load Capacity: 1,000 Nm torque

Send your RFQ to <a href="mailto:support@esubsea.com">support@esubsea.com</a>



## **Other ROV Tooling Products**