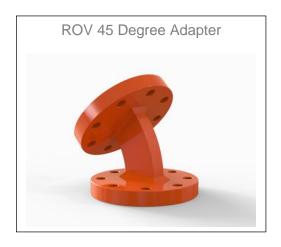

## **ROV Tooling Flex Joint**



## **Specifications**

Type: ROV Flex Joint
Model: Standard Flanged
Part.No: ES102-DRW-0107

Material: 316L or Super Duplex Stainless Steel, Neoprene

Certificates: 3.1 Material Certificate

Design: Universal Joint, 45 degree bend in two axis

Fabrication Code: NORSOK M-101

Weight in Air: 1.6 kg Weight in Water: 1.4 kg

Dimensions: W = 70mm, H = 125mm

Bolt Interface: 6.5mm hole for M6, PCD of 56mm

Tooling Interface: Ø70mm flanged standard, other on request

Coating System: NORSOK M-501 System 7

Color: RAL 2004 as standard, other on request

Load Capacity: 1,000 Nm torque

Send your RFQ to <a href="mailto:support@esubsea.com">support@esubsea.com</a>



## **Other ROV Tooling Products**