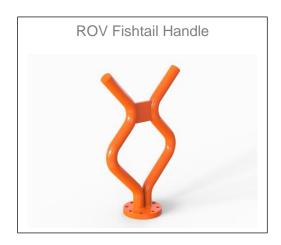

## **ROV Tooling Flex Joint**



## **Specifications**

Type: ROV Flex Joint
Model: Standard Flanged
Part.No: ES102-DRW-0107

Material: 316L or Super Duplex Stainless Steel, Neoprene

Certificates: 3.1 Material Certificate

Design: Universal Joint, 45 degree bend in two axis

Fabrication Code: NORSOK M-101

Weight in Air: 1.6 kg Weight in Water: 1.4 kg

Dimensions: W = 70mm, H = 125mm

Bolt Interface: 6.5mm hole for M6, PCD of 56mm

Tooling Interface: Ø70mm flanged standard, other on request

Coating System: NORSOK M-501 System 7

Color: RAL 2004 as standard, other on request

Load Capacity: 1,000 Nm torque

Send your RFQ to <a href="mailto:support@esubsea.com">support@esubsea.com</a>



## **Other ROV Tooling Products**