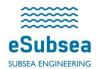

## **Specifications**

Type: ROV Flex Joint
Model: Standard Flanged
Part.No: ES102-DRW-0107

Material: 316L or Super Duplex Stainless Steel, Neoprene

Certificates: 3.1 Material Certificate

Design: Universal Joint, 45 degree bend in two axis

Fabrication Code: NORSOK M-101

Weight in Air: 1.6 kg Weight in Water: 1.4 kg

Dimensions: W = 70mm, H = 125mm

Bolt Interface: 6.5mm hole for M6, PCD of 56mm

Tooling Interface: Ø70mm flanged standard, other on request

Coating System: NORSOK M-501 System 7

Color: RAL 2004 as standard, other on request

Load Capacity: 1,000 Nm torque

Send your RFQ to <a href="mailto:support@esubsea.com">support@esubsea.com</a>