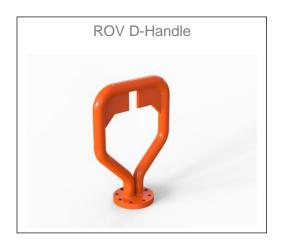

## **ROV Tooling Flex Joint**



## **Specifications**

Type: ROV Flex Joint
Model: Standard Flanged
Part.No: ES102-DRW-0107

Material: 316L or Super Duplex Stainless Steel, Neoprene

Certificates: 3.1 Material Certificate

Design: Universal Joint, 45 degree bend in two axis

Fabrication Code: NORSOK M-101

Weight in Air: 1.6 kg Weight in Water: 1.4 kg

Dimensions: W = 70mm, H = 125mm

Bolt Interface: 6.5mm hole for M6, PCD of 56mm

Tooling Interface: Ø70mm flanged standard, other on request

Coating System: NORSOK M-501 System 7

Color: RAL 2004 as standard, other on request

Load Capacity: 1,000 Nm torque

Send your RFQ to <a href="mailto:support@esubsea.com">support@esubsea.com</a>



## **Other ROV Tooling Products**