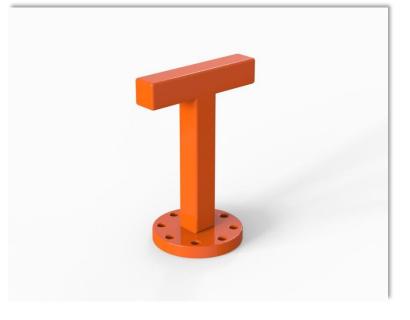

## **ROV Tooling T-Handle Large**

## **Specifications**

| Туре:              | ROV Handle                               |
|--------------------|------------------------------------------|
| Model:             | T-Handle Large                           |
| Part.No:           | ES102-DRW-0103                           |
| Material:          | Duplex Stainless Steel                   |
| Certificates:      | 3.1 Material Certificate                 |
| Design Code:       | API 17H and ISO13628-8                   |
| Fabrication Code:  | NORSOK M-101                             |
| Weight in Air:     | 0.7 kg                                   |
| Weight in Water:   | 0.6 kg                                   |
| Dimensions:        | W = 100mm, H = 135mm, Ø19mm              |
| Bolt Interface:    | 6.6mm hole for M6, PCD of 56mm           |
| Tooling Interface: | Ø70mm flanged standard, other on request |
| Coating System:    | NORSOK M-501 System 7                    |
| Color:             | RAL 2004 as standard, other on request   |
| Load Capacity:     | 300 Nm torque                            |