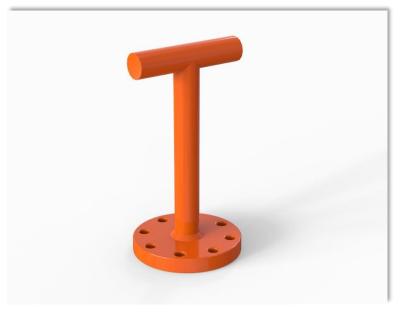

## **ROV Tooling T-Handle Small**

## **Specifications**

| Туре:              | ROV Handle                               |
|--------------------|------------------------------------------|
| Model:             | T-Handle Small                           |
| Part.No:           | ES102-DRW-0102                           |
| Material:          | 316L or Super Duplex Stainless Steel     |
| Certificates:      | 3.1 Material Certificate                 |
| Design Code:       | API 17H and ISO13628-8                   |
| Fabrication Code:  | NORSOK M-101                             |
| Weight in Air:     | 0.6 kg                                   |
| Weight in Water:   | 0.5 kg                                   |
| Dimensions:        | W = 75mm, H = 135mm, Ø16mm               |
| Bolt Interface:    | 6.5mm hole for M6, PCD of 56mm           |
| Tooling Interface: | Ø70mm flanged standard, other on request |
| Coating System:    | NORSOK M-501 System 7                    |
| Color:             | RAL 2004 as standard, other on request   |
| Load Capacity:     | 205 Nm torque                            |